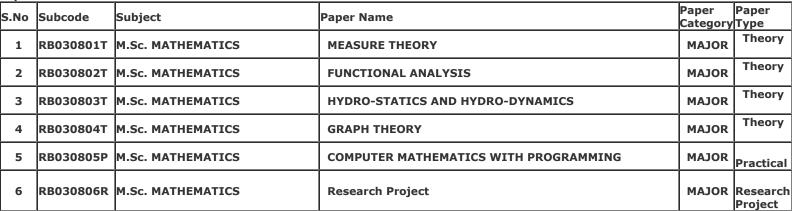

Gender: Male

College Name: (2202) SRI VARSHNEY COLLEGE, ALIGARH

**Examination Centre:** (2202) SRI VARSHNEY COLLEGE, ALIGARH

Paper Code and Titles

| S.No | Subcode   | Subject           | Paner Name                            | Paper<br>Category | Paper<br>Type       |
|------|-----------|-------------------|---------------------------------------|-------------------|---------------------|
| 1    | RB030801T | M.Sc. MATHEMATICS | MEASURE THEORY                        | MAJOR             | Theory              |
| 2    | RB030802T | M.Sc. MATHEMATICS | FUNCTIONAL ANALYSIS                   | MAJOR             | Theory              |
| 3    | RB030803T | M.Sc. MATHEMATICS | HYDRO-STATICS AND HYDRO-DYNAMICS      | MAJOR             | Theory              |
| 4    | RB030804T | M.Sc. MATHEMATICS | GRAPH THEORY                          | MAJOR             | Theory              |
| 5    | RB030805P | M.Sc. MATHEMATICS | COMPUTER MATHEMATICS WITH PROGRAMMING | MAJOR             | Practical           |
| 6    | RB030806R | M.Sc. MATHEMATICS | Research Project                      | MAJOR             | Research<br>Project |