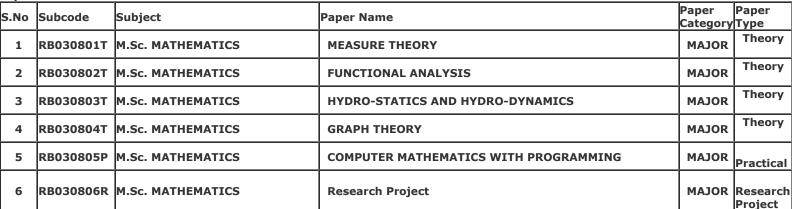

Gender: Female

**College Name:** (2202) SRI VARSHNEY COLLEGE, ALIGARH

**Examination Centre:** (2202) SRI VARSHNEY COLLEGE, ALIGARH

Category: REGULAR

**Paper Code and Titles** 

| S.No | Subcode   | Subject           | ipaner Name                           | Paper<br>Category | Paper<br>Type       |
|------|-----------|-------------------|---------------------------------------|-------------------|---------------------|
| 1    | RB030801T | M.Sc. MATHEMATICS | MEASURE THEORY                        | MAJOR             | Theory              |
| 2    | RB030802T | M.Sc. MATHEMATICS | FUNCTIONAL ANALYSIS                   | MAJOR             | Theory              |
| 3    | RB030803T | M.Sc. MATHEMATICS | HYDRO-STATICS AND HYDRO-DYNAMICS      | MAJOR             | Theory              |
| 4    | RB030804T | M.Sc. MATHEMATICS | GRAPH THEORY                          | MAJOR             | Theory              |
| 5    | RB030805P | M.Sc. MATHEMATICS | COMPUTER MATHEMATICS WITH PROGRAMMING | MAJOR             | Practical           |
| 6    | RB030806R | M.Sc. MATHEMATICS | Research Project                      | MAJOR             | Research<br>Project |